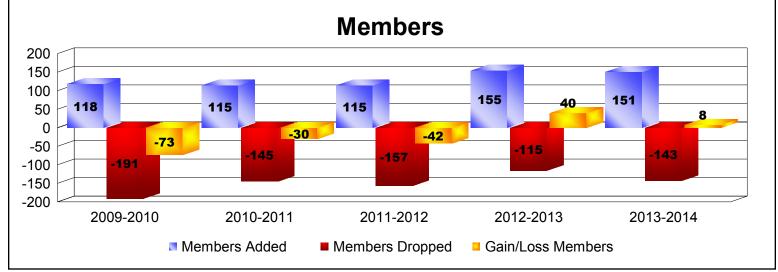

District 44 H

As of June 2014 Cumulative

| Year      | New<br>Clubs | Dropped<br>Clubs | Gain/<br>Loss<br>Clubs | New<br>Members | Charter<br>Members | Reinstate<br>Members | Transfer<br>Members | Total<br>Member<br>Added | Total<br>Members<br>Dropped | Gain/<br>Loss<br>Members |
|-----------|--------------|------------------|------------------------|----------------|--------------------|----------------------|---------------------|--------------------------|-----------------------------|--------------------------|
| 2009-2010 | 0            | -2               | -2                     | 95             | 0                  | 8                    | 15                  | 118                      | -191                        | -73                      |
| 2010-2011 | 0            | -1               | -1                     | 110            | 0                  | 2                    | 3                   | 115                      | -145                        | -30                      |
| 2011-2012 | 1            | -1               | 0                      | 66             | 20                 | 8                    | 21                  | 115                      | -157                        | -42                      |
| 2012-2013 | 1            | 0                | 1                      | 114            | 25                 | 12                   | 4                   | 155                      | -115                        | 40                       |
| 2013-2014 | 1            | -2               | -1                     | 119            | 26                 | 1                    | 5                   | 151                      | -143                        | 8                        |
| Average   | 1            | -1               | -1                     | 101            | 14                 | 6                    | 10                  | 131                      | -150                        | -19                      |