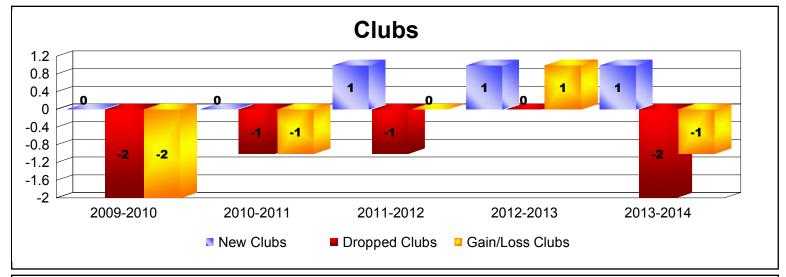

District 44 H

As of June 2014 Cumulative

| Year      | New<br>Clubs | Dropped<br>Clubs | Gain/<br>Loss<br>Clubs | New<br>Members | Charter<br>Members | Reinstate<br>Members | Transfer<br>Members | Total<br>Member<br>Added | Total<br>Members<br>Dropped | Gain/<br>Loss<br>Members |
|-----------|--------------|------------------|------------------------|----------------|--------------------|----------------------|---------------------|--------------------------|-----------------------------|--------------------------|
| 2009-2010 | 0            | -2               | -2                     | 95             | 0                  | 8                    | 15                  | 118                      | -191                        | -73                      |
| 2010-2011 | 0            | -1               | -1                     | 110            | 0                  | 2                    | 3                   | 115                      | -145                        | -30                      |
| 2011-2012 | 1            | -1               | 0                      | 66             | 20                 | 8                    | 21                  | 115                      | -157                        | -42                      |
| 2012-2013 | 1            | 0                | 1                      | 114            | 25                 | 12                   | 4                   | 155                      | -115                        | 40                       |
| 2013-2014 | 1            | -2               | -1                     | 119            | 26                 | 1                    | 5                   | 151                      | -143                        | 8                        |
| Average   | 1            | -1               | -1                     | 101            | 14                 | 6                    | 10                  | 131                      | -150                        | -19                      |